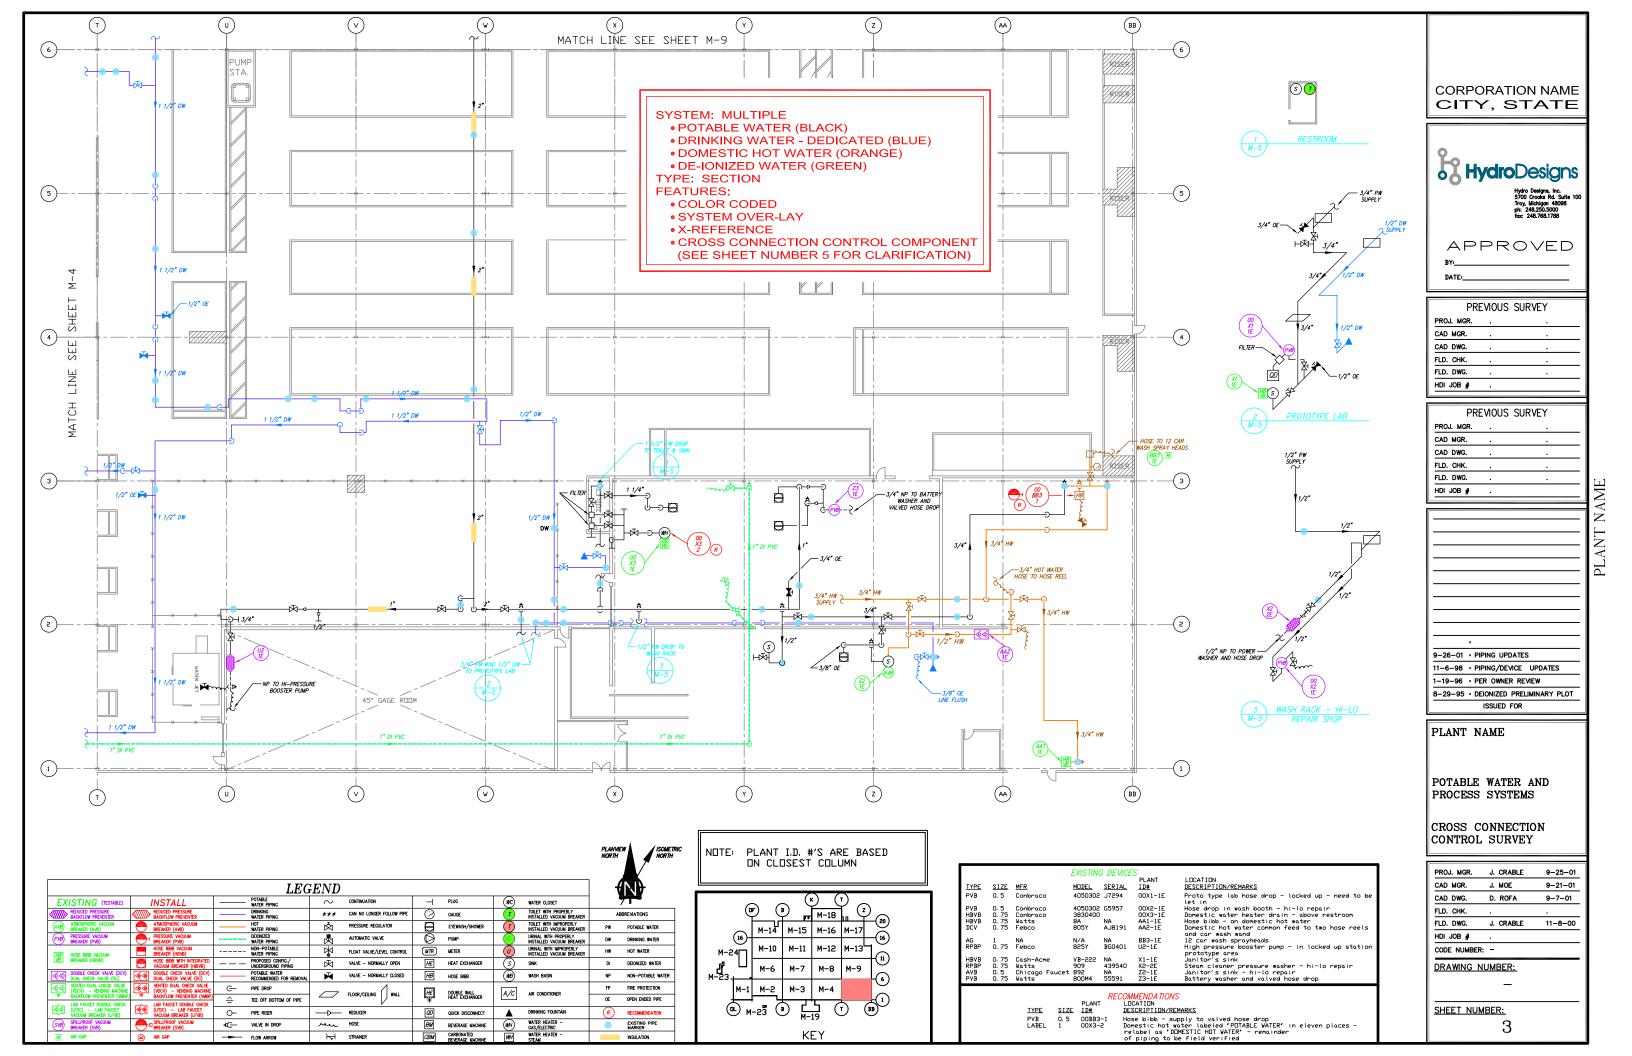

## POTABLE WATER COMPOSITE POTABLE WATER COMPOSITE — ZONE #1 STEAM AND CONDENSATE DETAILS FOR SHEET 2 POTABLE WATER AND PROCESS SYSTEMS CITY WATER LOOP AND SHUT OFF VALVE LOCATIONS POTABLE WATER SURVEY POTABLE WATER SURVEY HIGH RECOMMENDATION COUNT

PLANT NAME

CITY WATER LOOP AND VALVE SHUT OFF LOCATIONS

CROSS CONNECTION CONTROL SURVEY

| PROJ. MGR.  | J. CRABLE | 3-28-01 |
|-------------|-----------|---------|
| CAD MGR.    | J. MOE    | 3-26-01 |
| CAD DWG.    | D. ROFA   | 2-19-01 |
| FLD. CHK.   | A. WRIGHT | 2-8-01  |
| FLD. DWG.   | J. FONS   | 2-6-01  |
| HDI JOB #   | •         |         |
| CODE NUMBER | ₹:        |         |
| DRAWING 1   | NUMBER:   |         |
|             | _         |         |
| SHEET NUI   | MBER:     |         |
|             | 4         |         |