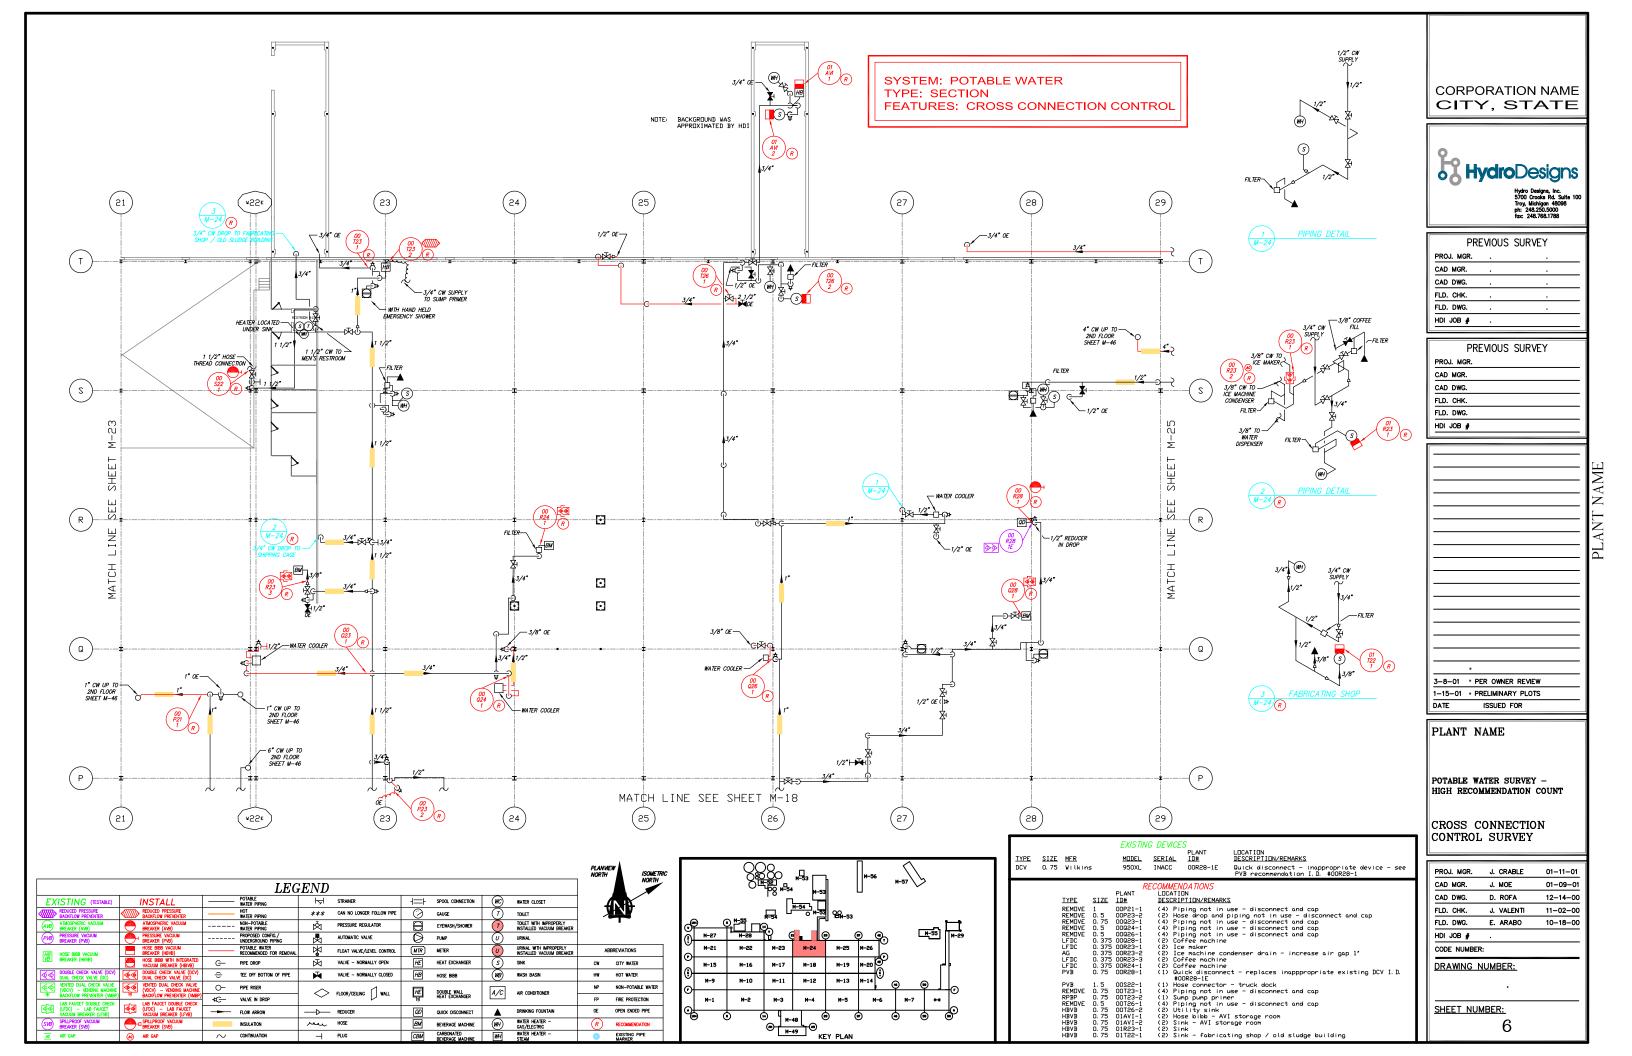

## POTABLE WATER COMPOSITE POTABLE WATER COMPOSITE — ZONE #1 STEAM AND CONDENSATE DETAILS FOR SHEET 2 POTABLE WATER AND PROCESS SYSTEMS CITY WATER LOOP AND SHUT OFF VALVE LOCATIONS POTABLE WATER SURVEY POTABLE WATER SURVEY HIGH RECOMMENDATION COUNT

PLANT NAME

CITY WATER LOOP AND VALVE SHUT OFF LOCATIONS

CROSS CONNECTION CONTROL SURVEY

| PROJ. MGR.  | J. CRABLE | 3-28-01 |
|-------------|-----------|---------|
| CAD MGR.    | J. MOE    | 3-26-01 |
| CAD DWG.    | D. ROFA   | 2-19-01 |
| FLD. CHK.   | A. WRIGHT | 2-8-01  |
| FLD. DWG.   | J. FONS   | 2-6-01  |
| HDI JOB #   | •         |         |
| CODE NUMBER | ₹:        |         |
| DRAWING 1   | NUMBER:   |         |
|             | _         |         |
| SHEET NUI   | MBER:     |         |
|             | 4         |         |