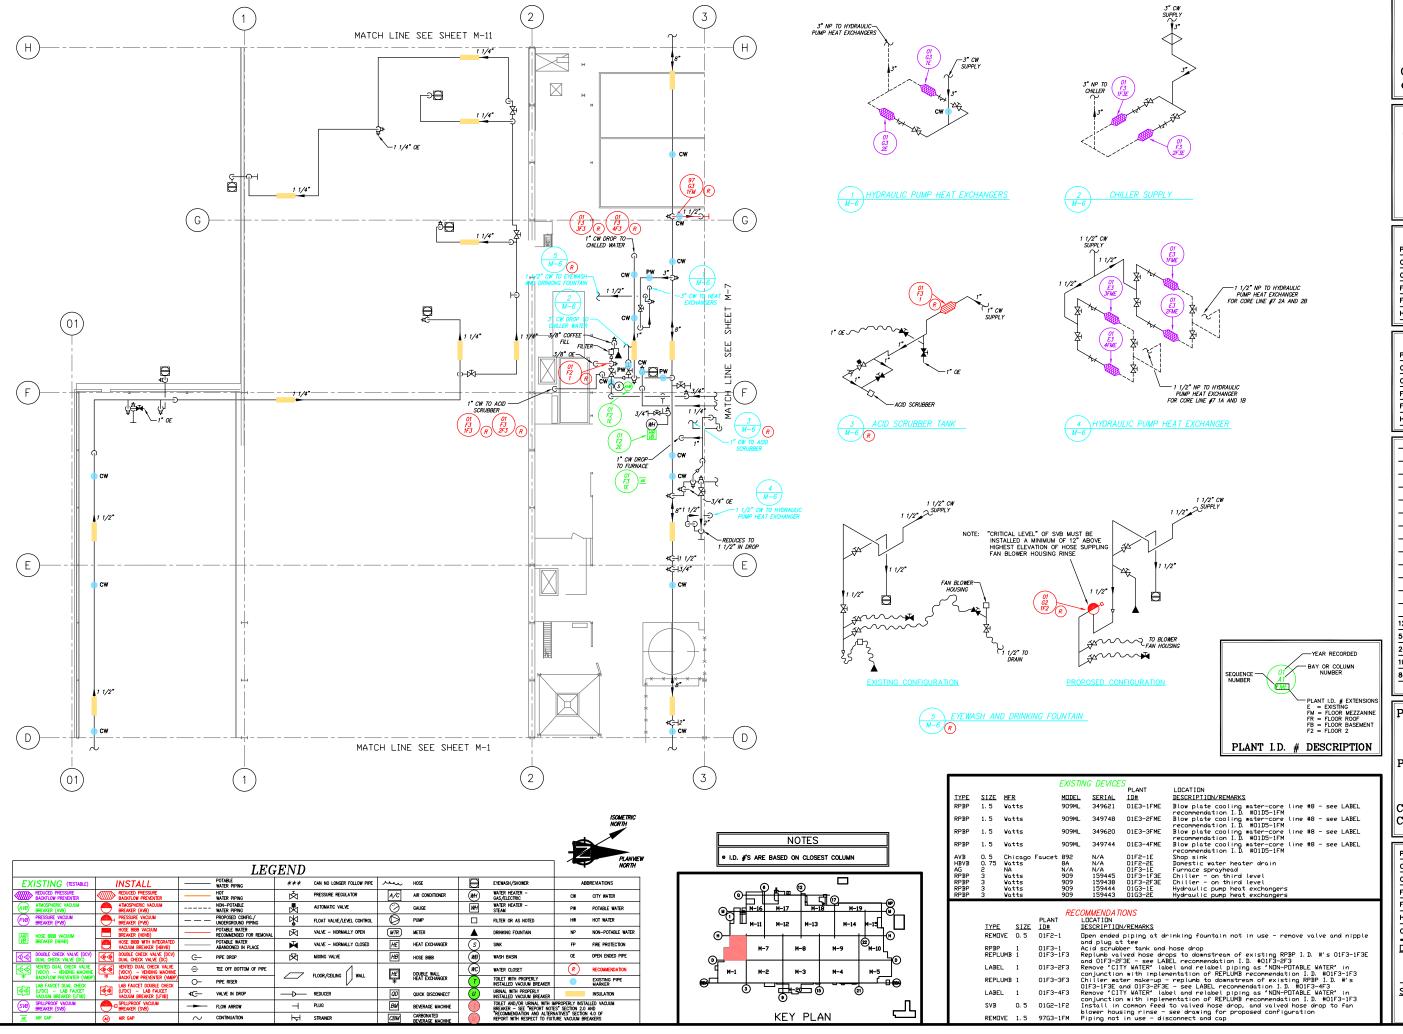

## POTABLE WATER COMPOSITE POTABLE WATER COMPOSITE — ZONE #1 STEAM AND CONDENSATE DETAILS FOR SHEET 2 POTABLE WATER AND PROCESS SYSTEMS CITY WATER LOOP AND SHUT OFF VALVE LOCATIONS POTABLE WATER SURVEY POTABLE WATER SURVEY HIGH RECOMMENDATION COUNT

KEY PLAN

OE OPEN ENDED PIPE

\*\*\* CAN NO LONGER FOLLOW PIPE

VALVE - NORMALLY CLOSED

PRESSURE REGULATOR

FLOAT VALVE/LEVEL CONTROL VALVE - NORMALLY OPEN

ABBREVIATIONS

ST STEAM

FLOW ARROW

C- PIPE DROP

O- PIPE RISER

= TEE OFF BOTTOM OF PIPE

STEAM AND CONDENSATE DETAILS FOR SHEET 2 CONTRACTOR: HydroDesigns NOTE: FOR DETAIL LOCATION SEE SHEET M-4 ENG. FIRM PROJECT NO. SHT NO. REV. NO. CAD FILE NAME DRAWING NO.