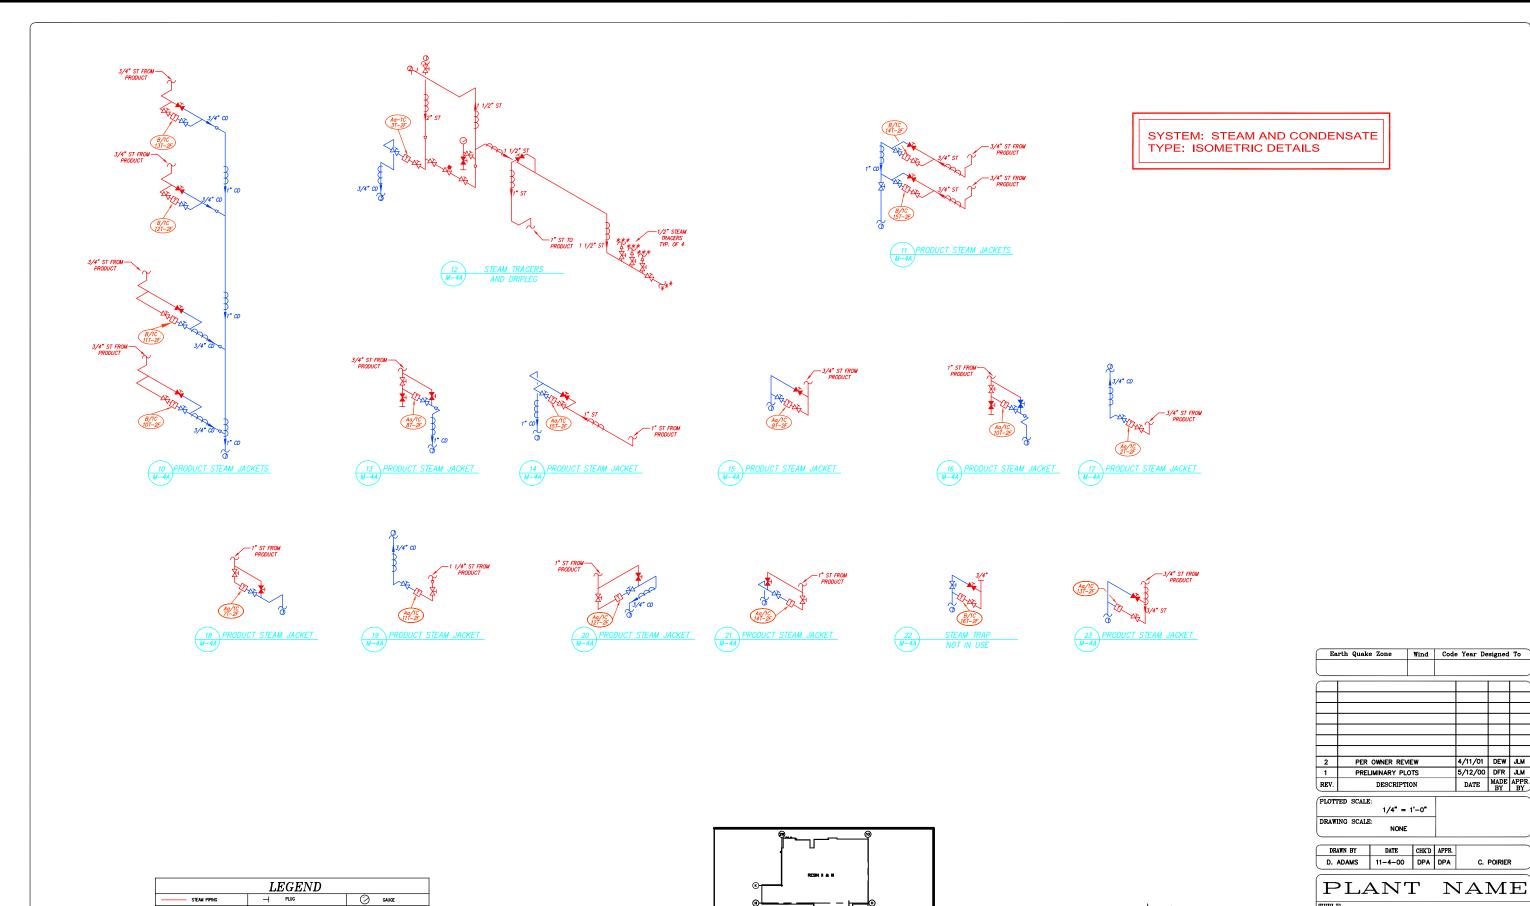

## POTABLE WATER COMPOSITE POTABLE WATER COMPOSITE — ZONE #1 STEAM AND CONDENSATE DETAILS FOR SHEET 2 POTABLE WATER AND PROCESS SYSTEMS CITY WATER LOOP AND SHUT OFF VALVE LOCATIONS POTABLE WATER SURVEY POTABLE WATER SURVEY HIGH RECOMMENDATION COUNT

FLOW ARROW

C- PIPE DROP

O- PIPE RISER

= TEE OFF BOTTOM OF PIPE

STEAM AND CONDENSATE DETAILS FOR SHEET 2 CONTRACTOR: HydroDesigns NOTE: FOR DETAIL LOCATION SEE SHEET M-4 ENG. FIRM PROJECT NO. SHT NO. REV. NO. CAD FILE NAME DRAWING NO.