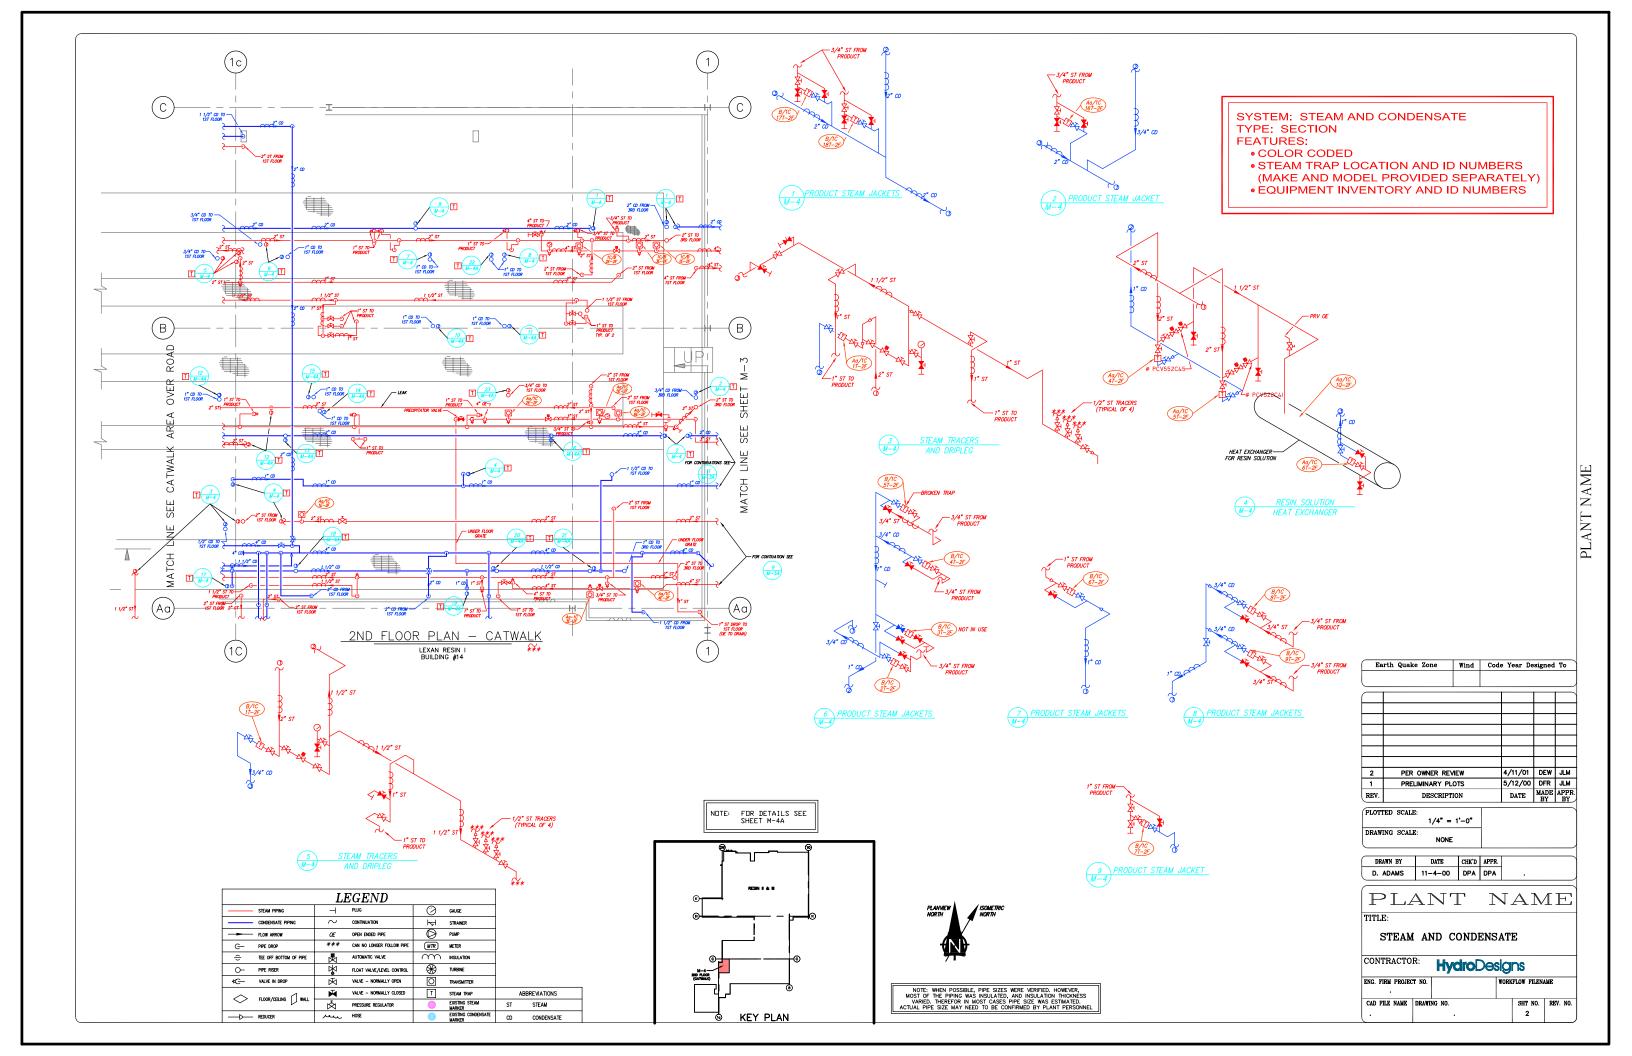

## POTABLE WATER COMPOSITE POTABLE WATER COMPOSITE — ZONE #1 STEAM AND CONDENSATE DETAILS FOR SHEET 2 POTABLE WATER AND PROCESS SYSTEMS CITY WATER LOOP AND SHUT OFF VALVE LOCATIONS POTABLE WATER SURVEY POTABLE WATER SURVEY HIGH RECOMMENDATION COUNT

FLOW ARROW

C- PIPE DROP

O- PIPE RISER

= TEE OFF BOTTOM OF PIPE

STEAM AND CONDENSATE DETAILS FOR SHEET 2 CONTRACTOR: HydroDesigns NOTE: FOR DETAIL LOCATION SEE SHEET M-4 ENG. FIRM PROJECT NO. SHT NO. REV. NO. CAD FILE NAME DRAWING NO.